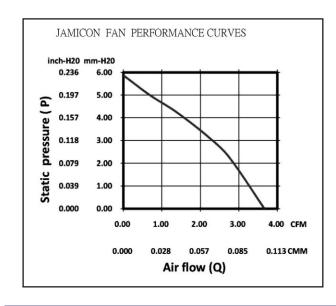

## WF7206-70 Series

■ Frame : Plastic Material UL 94V-0
Impeller : Plastic Material UL 94V-0

■ Speed Range: ±15%

| SPECIFICATIONS |         |                         |                             |                      |                                              |        |                           |                          |                            |                |            |
|----------------|---------|-------------------------|-----------------------------|----------------------|----------------------------------------------|--------|---------------------------|--------------------------|----------------------------|----------------|------------|
| Model          | Bearing | Rated<br>Voltage<br>(V) | Operating<br>Voltage<br>(V) | Air<br>Flow<br>(CFM) | Static<br>Pressure<br>(inchH <sub>2</sub> O) | IRPINI | Input<br>Current<br>(Amp) | Input<br>Power<br>(Watt) | Nominal<br>Power<br>(Watt) | Noise<br>(dBA) | Weight (g) |
| WF7206-5HR     | S       | 5                       | 4.25~5.75                   | 3.60                 | 0.230                                        | 4200   | 0.45                      | 2.25                     | 2.25                       | 33.0           | 36         |