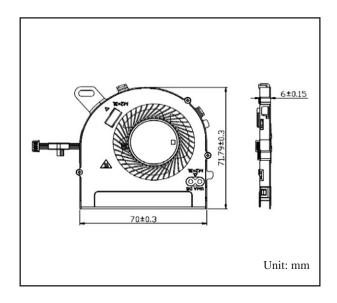

## 70X70X6 mm

## WF7206-70 Series

■ Frame : Plastic Material UL 94V-0
Impeller : Plastic Material UL 94V-0

■ Speed Range: ±15%

| SPECIFICATIONS |         |                         |                             |                      |                                              |        |                           |                          |                            |                |            |
|----------------|---------|-------------------------|-----------------------------|----------------------|----------------------------------------------|--------|---------------------------|--------------------------|----------------------------|----------------|------------|
| Model          | Bearing | Rated<br>Voltage<br>(V) | Operating<br>Voltage<br>(V) | Air<br>Flow<br>(CFM) | Static<br>Pressure<br>(inchH <sub>2</sub> O) | IRPINI | Input<br>Current<br>(Amp) | Input<br>Power<br>(Watt) | Nominal<br>Power<br>(Watt) | Noise<br>(dBA) | Weight (g) |
| WF7206-5HR     | S       | 5                       | 4.25~5.75                   | 3.60                 | 0.230                                        | 4200   | 0.45                      | 2.25                     | 2.25                       | 33.0           | 36         |