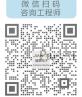

#### 1. MECHANICAL:

| 1-01 | Dimension       | Dimension of fan shall be shown in the outline styling drawing attached.                                                                           |
|------|-----------------|----------------------------------------------------------------------------------------------------------------------------------------------------|
| 1-02 | Motor           | Four-pole motor.                                                                                                                                   |
| 1-03 | Frame           | Plastic material UL 94V-0.                                                                                                                         |
| 1-04 | Impeller        | Plastic material UL 94V-0.                                                                                                                         |
| 1-05 | Free drop shock | In minute package condition, the fan should withstand each one drop of three faces from 30cm distance height onto 10 mm thickness of wooden board. |

### 5-1. SPECIFICATION:

| NO.    | ITEM                 | SPECIFICATION                                   | UNIT                   | CONDITION                           |  |  |
|--------|----------------------|-------------------------------------------------|------------------------|-------------------------------------|--|--|
| 5-1-01 | Dimension            | 50*50*10                                        | mm                     |                                     |  |  |
| 5-1-02 | Bearing              | Dual Ball                                       |                        | <del></del>                         |  |  |
| 5-1-03 | Rated Voltage        | 12                                              | VDC                    |                                     |  |  |
| 5-1-04 | Operating Voltage    | 7.0 ~ 13.8                                      | VDC                    | MAX. 13.8V                          |  |  |
| 5-1-05 | Start Voltage        | 7.0                                             | VDC N                  | On/off test max.                    |  |  |
| 5-1-06 | Speed                | 5200                                            | R.P.M                  | ±10%, At rated Voltage              |  |  |
| 5-1-07 | Input Current        | 0.11                                            | At rated Voltage       |                                     |  |  |
| 5-1-08 | Input Power          | 1.32                                            | Watt                   | At rated Voltage                    |  |  |
| 5-1-09 | Nominal Power        | 1.6                                             | Watt                   | At rated Voltage                    |  |  |
| 5-1-10 | Air Flow             | 13.04                                           | CFM                    | At 0 static Pressure of rated speed |  |  |
| 5-1-11 | Static Pressure      | 0.138                                           | inchH₂O                | At 0 air flow of rated speed        |  |  |
| 5-1-12 | Noise                | 29.0                                            | dBA                    | At rated speed                      |  |  |
| 5-1-13 | Life Expectancy(L10) | 75,000                                          | Hours At 40℃ (Bearing) |                                     |  |  |
| 5-1-14 | Motor protection     | Electronic protected                            | l                      |                                     |  |  |
| 5-1-15 | Polarity protection  | It will not damage the fan while reverse input. |                        |                                     |  |  |
| 5-1-16 | Auto Restart         | YES                                             |                        |                                     |  |  |
| 5-1-17 | Speed Signal output  | NO                                              |                        |                                     |  |  |
| 5-1-18 | Alarm Signal output  | NO                                              |                        |                                     |  |  |
| 5-1-19 | Rotation direction   | From the label side                             |                        | Clockwise                           |  |  |
| 5-1-20 | Weight               | 17                                              | Gram                   | Per each piece                      |  |  |
| 5-1-21 | Safety Certificate   | UL, CUL, TUV, CE                                |                        |                                     |  |  |

### 5-2. LEAD WIRE:

| <u> </u> |                     | William Control of the Control of th |                           |     |       |       | _    |
|----------|---------------------|--------------------------------------------------------------------------------------------------------------------------------------------------------------------------------------------------------------------------------------------------------------------------------------------------------------------------------------------------------------------------------------------------------------------------------------------------------------------------------------------------------------------------------------------------------------------------------------------------------------------------------------------------------------------------------------------------------------------------------------------------------------------------------------------------------------------------------------------------------------------------------------------------------------------------------------------------------------------------------------------------------------------------------------------------------------------------------------------------------------------------------------------------------------------------------------------------------------------------------------------------------------------------------------------------------------------------------------------------------------------------------------------------------------------------------------------------------------------------------------------------------------------------------------------------------------------------------------------------------------------------------------------------------------------------------------------------------------------------------------------------------------------------------------------------------------------------------------------------------------------------------------------------------------------------------------------------------------------------------------------------------------------------------------------------------------------------------------------------------------------------------|---------------------------|-----|-------|-------|------|
| NO.      | ITEM                | SPECIFICATION                                                                                                                                                                                                                                                                                                                                                                                                                                                                                                                                                                                                                                                                                                                                                                                                                                                                                                                                                                                                                                                                                                                                                                                                                                                                                                                                                                                                                                                                                                                                                                                                                                                                                                                                                                                                                                                                                                                                                                                                                                                                                                                  |                           |     |       |       |      |
| 5-2-01   | AWG NO. & Authorize | 26AWG, UL100                                                                                                                                                                                                                                                                                                                                                                                                                                                                                                                                                                                                                                                                                                                                                                                                                                                                                                                                                                                                                                                                                                                                                                                                                                                                                                                                                                                                                                                                                                                                                                                                                                                                                                                                                                                                                                                                                                                                                                                                                                                                                                                   | 26AWG, UL1007(Twist wire) |     |       |       |      |
| 5-2-02   | Color               | _                                                                                                                                                                                                                                                                                                                                                                                                                                                                                                                                                                                                                                                                                                                                                                                                                                                                                                                                                                                                                                                                                                                                                                                                                                                                                                                                                                                                                                                                                                                                                                                                                                                                                                                                                                                                                                                                                                                                                                                                                                                                                                                              |                           | +   |       |       |      |
| 5-2-02   | Color               | Black                                                                                                                                                                                                                                                                                                                                                                                                                                                                                                                                                                                                                                                                                                                                                                                                                                                                                                                                                                                                                                                                                                                                                                                                                                                                                                                                                                                                                                                                                                                                                                                                                                                                                                                                                                                                                                                                                                                                                                                                                                                                                                                          | Blank                     | Red |       |       |      |
| 5-2-03   | Line Length         | 110±5 mm                                                                                                                                                                                                                                                                                                                                                                                                                                                                                                                                                                                                                                                                                                                                                                                                                                                                                                                                                                                                                                                                                                                                                                                                                                                                                                                                                                                                                                                                                                                                                                                                                                                                                                                                                                                                                                                                                                                                                                                                                                                                                                                       |                           |     |       |       |      |
| 5-2-04   | Connector           | Notes as:<br>Pitch: 2.5 mm<br>Housing: JST XHP-3 compatible parts.                                                                                                                                                                                                                                                                                                                                                                                                                                                                                                                                                                                                                                                                                                                                                                                                                                                                                                                                                                                                                                                                                                                                                                                                                                                                                                                                                                                                                                                                                                                                                                                                                                                                                                                                                                                                                                                                                                                                                                                                                                                             |                           |     | N     | 健策    |      |
| 5-2-05   | Tube                | 白色纖維套管 ¢                                                                                                                                                                                                                                                                                                                                                                                                                                                                                                                                                                                                                                                                                                                                                                                                                                                                                                                                                                                                                                                                                                                                                                                                                                                                                                                                                                                                                                                                                                                                                                                                                                                                                                                                                                                                                                                                                                                                                                                                                                                                                                                       | 2.5*100mm                 | -   | 0755- | -2370 | 6799 |