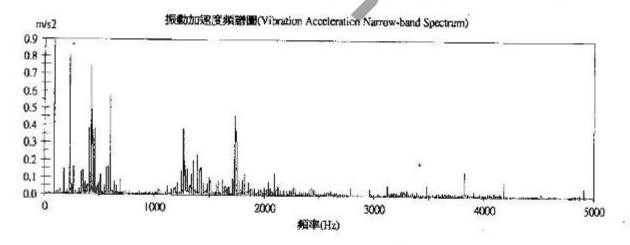

# 風扇振動噪音性能測試幕

(The Test Report of Fan Vibration and Noise)

O 8453

M. SLAir Flow

C(45)

BILL

風層型號(Sample Type): KF0510-01

基本規格(Properities): DC 12V 7葉 4極 5200RPM

測試條件(Test Conditions)

輸入電壓(input Voltage): 12 V

量衡時間(Measuring Time): 20 sec

麥克風距離(Mic. Distance): 100 cm

麥克胤角雞(Mic. Angle): 180\*

頻域加權(Freq. Weighting):

時域加權(Time Weighting):

背景噪音(Background Noise):

温度(Temperature):

SLOW

A(1907)

15.0 dB(A)

C

相對濕度(Relative Humidity):

測試日期(Test Date): 2005/5/4 AM 10:36:4

測試編號(Test No.): (1)

測試結果(Test Results)

電腦(Passing Voltage):

和流(Electric Current):

消耗功率(Power Dissipation):

5209 RPM 轉速(Rotation Speed):

振動量(Vibration Level) (依據 ISO 2372)

振動速度(Vib. Velocity):

1.86 mm/sec RMS 均能聲壓位準(Time-averaged SPL, Leq) (依據 CNS 8753)

量測點(At Meas. Point); 29.2 dB(A)

1 米療(At Im Point): 29.0 dB(A)

最大學壓位。準(MaxL): 29.9 dB(A) 最小聲壓位鐵(MinL): 27.1 dB(A)

系統開發(Developer): 工業技術研究院 機械工業研究所(MTRI /TTRI)

操作員: