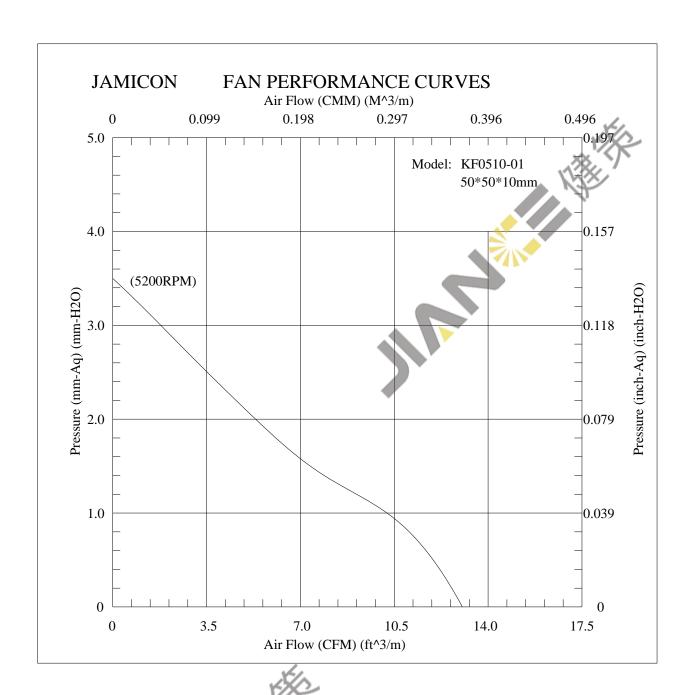

#### **3.CHARACTERISTICS:**

|      | Air Flow        | The air flow data and static pressures should be determined in |
|------|-----------------|----------------------------------------------------------------|
| 3-01 | &               | accordance with AMCA standard or DIN 24163 specification in    |
|      | Static Pressure | a double- chamber testing with intake-side measurement.        |
|      | Noise level     | The measurement of noise level is carried out with reference   |
| 3-02 |                 | to DIN 45635 in an echoic chamber with the microphone          |
| 3-02 |                 | positioned 1 M from the air intake. Testing fan shall be hung  |
|      |                 | in clean air.                                                  |

### 5-1. SPECIFICATION:

| NO.    | ITEM                 | SPECIFICATION                                   | UNIT                   | CONDITION                           |  |  |
|--------|----------------------|-------------------------------------------------|------------------------|-------------------------------------|--|--|
| 5-1-01 | Dimension            | 50*50*10                                        | mm                     |                                     |  |  |
| 5-1-02 | Bearing              | Dual Ball                                       |                        | <del></del>                         |  |  |
| 5-1-03 | Rated Voltage        | 12                                              | VDC                    |                                     |  |  |
| 5-1-04 | Operating Voltage    | 7.0 ~ 13.8                                      | VDC                    | MAX. 13.8V                          |  |  |
| 5-1-05 | Start Voltage        | 7.0                                             | VDC N                  | On/off test max.                    |  |  |
| 5-1-06 | Speed                | 5200                                            | R.P.M                  | ±10%, At rated Voltage              |  |  |
| 5-1-07 | Input Current        | 0.11                                            | At rated Voltage       |                                     |  |  |
| 5-1-08 | Input Power          | 1.32                                            | Watt                   | At rated Voltage                    |  |  |
| 5-1-09 | Nominal Power        | 1.6                                             | Watt                   | At rated Voltage                    |  |  |
| 5-1-10 | Air Flow             | 13.04                                           | CFM                    | At 0 static Pressure of rated speed |  |  |
| 5-1-11 | Static Pressure      | 0.138                                           | inchH₂O                | At 0 air flow of rated speed        |  |  |
| 5-1-12 | Noise                | 29.0                                            | dBA                    | At rated speed                      |  |  |
| 5-1-13 | Life Expectancy(L10) | 75,000                                          | Hours At 40℃ (Bearing) |                                     |  |  |
| 5-1-14 | Motor protection     | Electronic protected                            | l                      |                                     |  |  |
| 5-1-15 | Polarity protection  | It will not damage the fan while reverse input. |                        |                                     |  |  |
| 5-1-16 | Auto Restart         | YES                                             |                        |                                     |  |  |
| 5-1-17 | Speed Signal output  | NO                                              |                        |                                     |  |  |
| 5-1-18 | Alarm Signal output  | NO                                              |                        |                                     |  |  |
| 5-1-19 | Rotation direction   | From the label side                             |                        | Clockwise                           |  |  |
| 5-1-20 | Weight               | 17                                              | Gram                   | Per each piece                      |  |  |
| 5-1-21 | Safety Certificate   | UL, CUL, TUV, CE                                |                        |                                     |  |  |