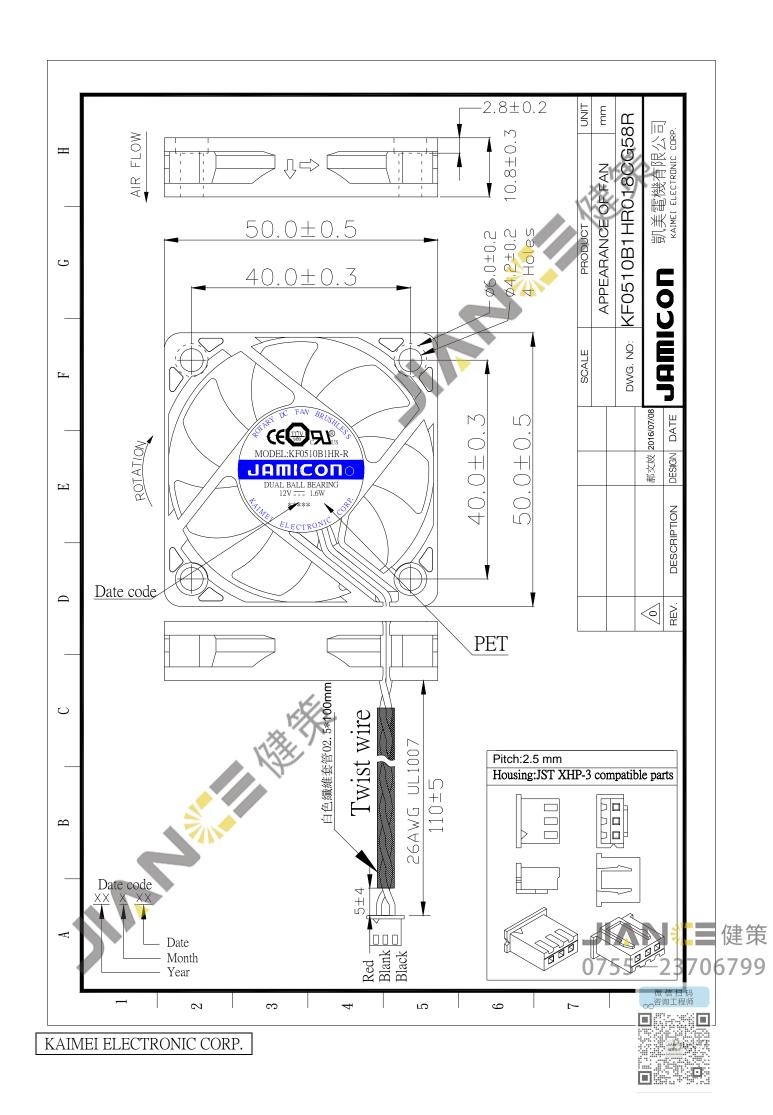

## Auto-restart

### 5-1. SPECIFICATION:

| NO.    | ITEM                 | SPECIFICATION                                   | UNIT                   | CONDITION                           |  |  |
|--------|----------------------|-------------------------------------------------|------------------------|-------------------------------------|--|--|
| 5-1-01 | Dimension            | 50*50*10                                        | mm                     |                                     |  |  |
| 5-1-02 | Bearing              | Dual Ball                                       |                        | <del></del>                         |  |  |
| 5-1-03 | Rated Voltage        | 12                                              | VDC                    |                                     |  |  |
| 5-1-04 | Operating Voltage    | 7.0 ~ 13.8                                      | VDC                    | MAX. 13.8V                          |  |  |
| 5-1-05 | Start Voltage        | 7.0                                             | VDC N                  | On/off test max.                    |  |  |
| 5-1-06 | Speed                | 5200                                            | R.P.M                  | ±10%, At rated Voltage              |  |  |
| 5-1-07 | Input Current        | 0.11                                            | At rated Voltage       |                                     |  |  |
| 5-1-08 | Input Power          | 1.32                                            | Watt                   | At rated Voltage                    |  |  |
| 5-1-09 | Nominal Power        | 1.6                                             | Watt                   | At rated Voltage                    |  |  |
| 5-1-10 | Air Flow             | 13.04                                           | CFM                    | At 0 static Pressure of rated speed |  |  |
| 5-1-11 | Static Pressure      | 0.138                                           | inchH₂O                | At 0 air flow of rated speed        |  |  |
| 5-1-12 | Noise                | 29.0                                            | dBA                    | At rated speed                      |  |  |
| 5-1-13 | Life Expectancy(L10) | 75,000                                          | Hours At 40℃ (Bearing) |                                     |  |  |
| 5-1-14 | Motor protection     | Electronic protected                            | l                      |                                     |  |  |
| 5-1-15 | Polarity protection  | It will not damage the fan while reverse input. |                        |                                     |  |  |
| 5-1-16 | Auto Restart         | YES                                             |                        |                                     |  |  |
| 5-1-17 | Speed Signal output  | NO                                              |                        |                                     |  |  |
| 5-1-18 | Alarm Signal output  | NO                                              |                        |                                     |  |  |
| 5-1-19 | Rotation direction   | From the label side                             |                        | Clockwise                           |  |  |
| 5-1-20 | Weight               | 17                                              | Gram                   | Per each piece                      |  |  |
| 5-1-21 | Safety Certificate   | UL, CUL, TUV, CE                                |                        |                                     |  |  |