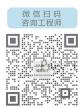

# 風扇振動噪音性能測試幕

(The Test Report of Fan Vibration and Noise)

O 8453

M. SLAir Flow

C(45)

BILL

風層型號(Sample Type): KF0510-01

基本規格(Properities): DC 12V 7葉 4極 5200RPM

測試條件(Test Conditions)

輸入電壓(input Voltage): 12 V

量衡時間(Measuring Time): 20 sec

麥克風距離(Mic. Distance): 100 cm

麥克胤角雞(Mic. Angle): 180\*

頻域加權(Freq. Weighting):

時域加權(Time Weighting):

背景噪音(Background Noise):

温度(Temperature):

SLOW

A(1907)

15.0 dB(A)

C

相對濕度(Relative Humidity):

測試日期(Test Date): 2005/5/4 AM 10:36:4

測試編號(Test No.): (1)

測試結果(Test Results)

電腦(Passing Voltage):

和流(Electric Current):

消耗功率(Power Dissipation):

5209 RPM 轉速(Rotation Speed):

振動量(Vibration Level) (依據 ISO 2372)

振動速度(Vib. Velocity):

1.86 mm/sec RMS 均能聲壓位準(Time-averaged SPL, Leq) (依據 CNS 8753)

量測點(At Meas. Point); 29.2 dB(A)

1 米療(At Im Point): 29.0 dB(A)

最大學壓位。準(MaxL): 29.9 dB(A) 最小聲壓位鐵(MinL): 27.1 dB(A)

系統開發(Developer): 工業技術研究院 機械工業研究所(MTRI /TTRI)

操作員: