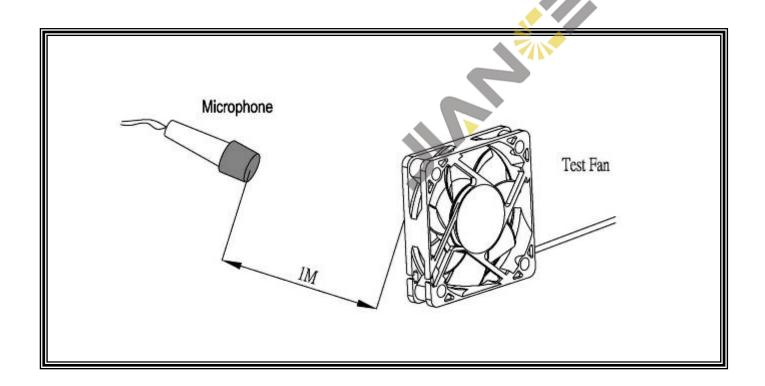

#### **3.CHARACTERISTICS:**

|      | Air Flow        | The air flow data and static pressures should be determined in |
|------|-----------------|----------------------------------------------------------------|
| 3-01 | &               | accordance with AMCA standard or DIN 24163 specification in    |
|      | Static Pressure | a double- chamber testing with intake-side measurement.        |
|      | Noise level     | The measurement of noise level is carried out with reference   |
| 3-02 |                 | to DIN 45635 in an echoic chamber with the microphone          |
| 3-02 |                 | positioned 1 M from the air intake. Testing fan shall be hung  |
|      |                 | in clean air.                                                  |

測試條件(Test Conditions)

輸入電壓(input Voltage): 12 V

量衡時間(Measuring Time): 20 sec

麥克風距離(Mic. Distance): 100 cm

麥克胤角雞(Mic. Angle): 180\*

頻域加權(Freq. Weighting):

時域加權(Time Weighting):

背景噪音(Background Noise):