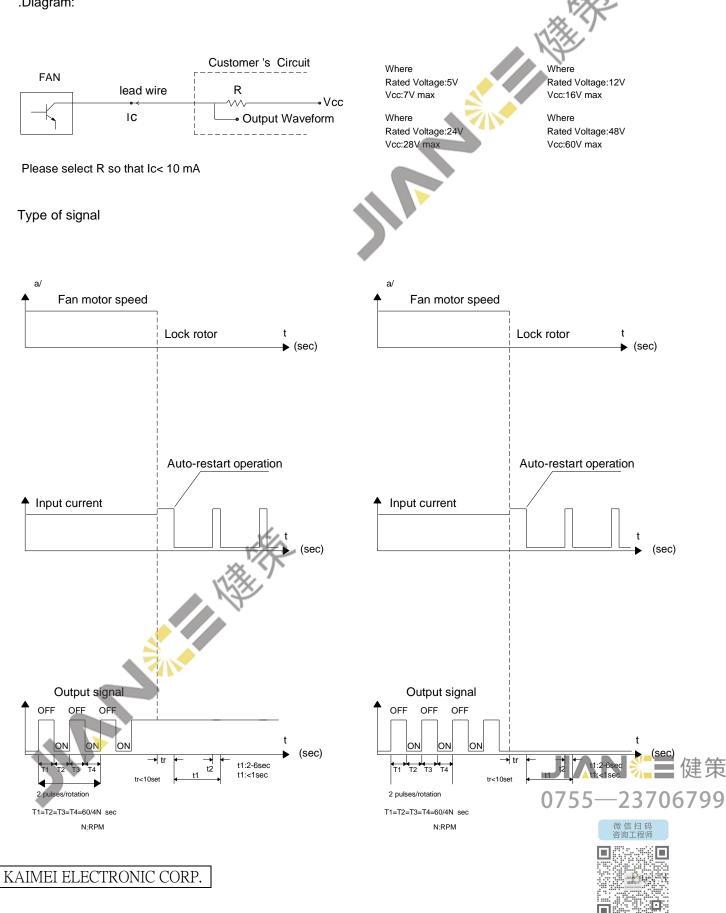

# Auto restart /Tachometer signal (C)

.Diagram:

Note(1):Don't direct connect the speed /Alarm signal output to "+" or "-" .