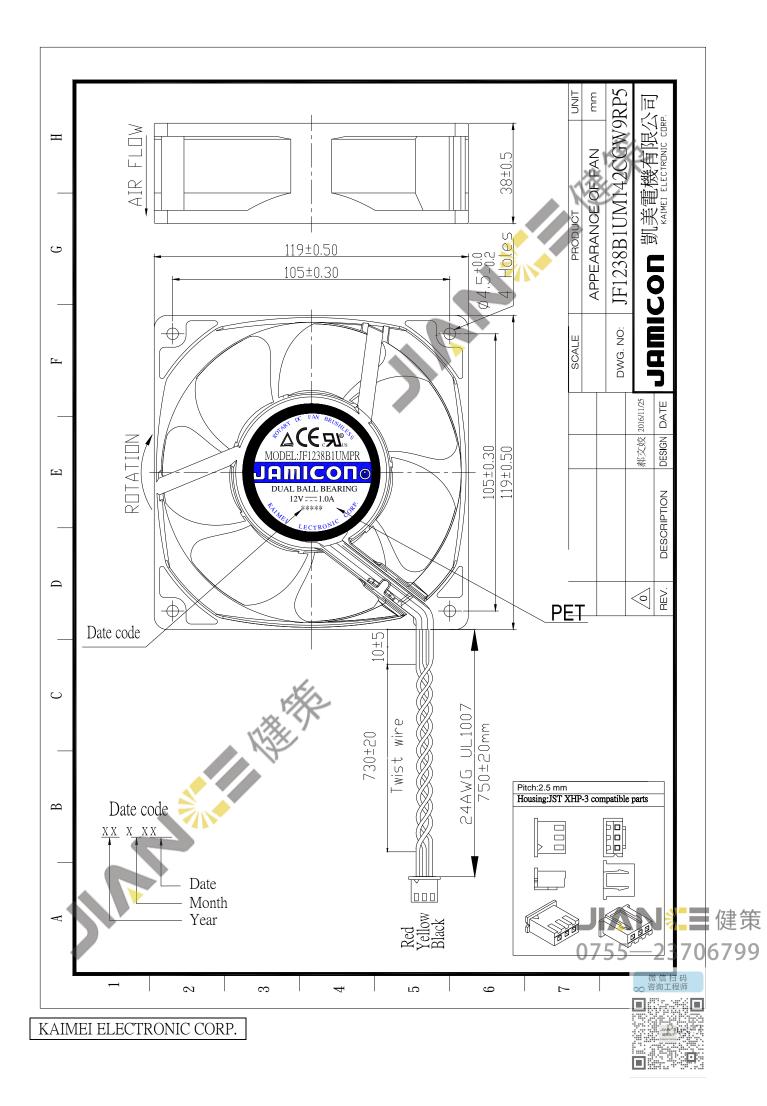

#### **1. MECHANICAL:**

| 1-01  | Dimension       | Dimension of fan shall be shown in the outline styling drawing attached.                                                                                 |
|-------|-----------------|----------------------------------------------------------------------------------------------------------------------------------------------------------|
| 1-02  | Motor           | Four-pole motor.                                                                                                                                         |
| 1-03  | Frame           | Plastic material UL 94V-0                                                                                                                                |
| 1-04  | Impeller        | Plastic material UL 94V-0                                                                                                                                |
| 1-05  | Free drop shock | In minute package condition, the fan should withstand each<br>one drop of three faces from 30cm distance height onto 10 mm<br>thickness of wooden board. |
| 2.ELI | ECTRICAL:       |                                                                                                                                                          |
|       |                 | Rated current shall be measured after 30 minutes continuous                                                                                              |

# 5.DATA-SHEET: MODEL: JF1238B1UM142CGW9RP5 **5-1. SPECIFICATION:**

| NO.    | ITEM                 | SPECIFICATION         | UNIT           | CONDITION                              |
|--------|----------------------|-----------------------|----------------|----------------------------------------|
| 5-1-01 | Dimension            | 119*119*38            | mm             |                                        |
| 5-1-02 | Bearing              | Dual Ball             |                |                                        |
| 5-1-03 | Rated Voltage        | 12.0                  | VDC            |                                        |
| 5-1-04 | Operating Voltage    | 6.0~13.8              | VDC            | MAX 13.8V                              |
| 5-1-05 | Start Voltage        | 6.0                   | VDC 🍝          | On/off test max.                       |
| 5-1-06 | Speed                | 3600                  | R.P.M          | ±10%, At rated Voltage                 |
| 5-1-07 | Input Current        | 0.96                  | Amp            | At rated Voltage                       |
| 5-1-08 | Input Power          | 11.52                 | Watt           | At rated Voltage                       |
| 5-1-09 | Nominal Current      | 1.00                  | Amp            | At rated Voltage                       |
| 5-1-10 | Air Flow             | 144.13                | CFM            | At 0 static Pressure of<br>rated speed |
| 5-1-11 | Static Pressure      | 0.50                  | inchH₂O        | At 0 air flow of rated speed           |
| 5-1-12 | Noise                | 50.7                  | dBA            | At rated speed                         |
| 5-1-13 | Life Expectancy(L10) | 70,000                | Hours          | At 40℃ (Bearing)                       |
| 5-1-14 | Motor protection     | Electronic protected  | 1              |                                        |
| 5-1-15 | Polarity Protection  | It will not damage th | e fan while re | everse input.                          |
| 5-1-16 | Auto Restart         | YES                   |                |                                        |
| 5-1-17 | Speed Signal Output  | YES(1)                |                |                                        |
| 5-1-18 | Alarm Signal Output  | NO                    |                |                                        |
| 5-1-19 | Rotation direction   | From the label side   |                | Clockwise                              |
| 5-1-20 | Weight               | 307                   | Gram           | Per each piece                         |
| 5-1-21 | Safety Certificate   | UL,CUL,TUV,CE         |                |                                        |
| 5-1-22 | IP Rating            | IP55                  |                |                                        |

|                     |                                                                  |                                                                                                                            |                                                                                                                                                                          | /                                                                                                                                                                                  | -                                                                                                                                                                                                                                                                                                                                                                                                                                                                                                                                                                                                                                                                                                                                                                                                                                                                                                                                                                                                                                                                                                                                                                                                                                                                                                                                                                                                                                                                                                                                                                                                                                                                                                                                                                             |
|---------------------|------------------------------------------------------------------|----------------------------------------------------------------------------------------------------------------------------|--------------------------------------------------------------------------------------------------------------------------------------------------------------------------|------------------------------------------------------------------------------------------------------------------------------------------------------------------------------------|-------------------------------------------------------------------------------------------------------------------------------------------------------------------------------------------------------------------------------------------------------------------------------------------------------------------------------------------------------------------------------------------------------------------------------------------------------------------------------------------------------------------------------------------------------------------------------------------------------------------------------------------------------------------------------------------------------------------------------------------------------------------------------------------------------------------------------------------------------------------------------------------------------------------------------------------------------------------------------------------------------------------------------------------------------------------------------------------------------------------------------------------------------------------------------------------------------------------------------------------------------------------------------------------------------------------------------------------------------------------------------------------------------------------------------------------------------------------------------------------------------------------------------------------------------------------------------------------------------------------------------------------------------------------------------------------------------------------------------------------------------------------------------|
| EAD WIRE:           |                                                                  |                                                                                                                            |                                                                                                                                                                          |                                                                                                                                                                                    |                                                                                                                                                                                                                                                                                                                                                                                                                                                                                                                                                                                                                                                                                                                                                                                                                                                                                                                                                                                                                                                                                                                                                                                                                                                                                                                                                                                                                                                                                                                                                                                                                                                                                                                                                                               |
| ITEM                |                                                                  | SPECIFICATION                                                                                                              |                                                                                                                                                                          |                                                                                                                                                                                    |                                                                                                                                                                                                                                                                                                                                                                                                                                                                                                                                                                                                                                                                                                                                                                                                                                                                                                                                                                                                                                                                                                                                                                                                                                                                                                                                                                                                                                                                                                                                                                                                                                                                                                                                                                               |
| AWG NO. & Authorize | 24 AWG, UL1(                                                     | 24 AWG, UL1007 (Twist wire)                                                                                                |                                                                                                                                                                          |                                                                                                                                                                                    |                                                                                                                                                                                                                                                                                                                                                                                                                                                                                                                                                                                                                                                                                                                                                                                                                                                                                                                                                                                                                                                                                                                                                                                                                                                                                                                                                                                                                                                                                                                                                                                                                                                                                                                                                                               |
| Color               |                                                                  | Speed                                                                                                                      | +                                                                                                                                                                        |                                                                                                                                                                                    |                                                                                                                                                                                                                                                                                                                                                                                                                                                                                                                                                                                                                                                                                                                                                                                                                                                                                                                                                                                                                                                                                                                                                                                                                                                                                                                                                                                                                                                                                                                                                                                                                                                                                                                                                                               |
| Color               | Black                                                            | Yellow                                                                                                                     | Red                                                                                                                                                                      |                                                                                                                                                                                    | 1                                                                                                                                                                                                                                                                                                                                                                                                                                                                                                                                                                                                                                                                                                                                                                                                                                                                                                                                                                                                                                                                                                                                                                                                                                                                                                                                                                                                                                                                                                                                                                                                                                                                                                                                                                             |
| Line Length         | 750±20mm                                                         |                                                                                                                            |                                                                                                                                                                          |                                                                                                                                                                                    |                                                                                                                                                                                                                                                                                                                                                                                                                                                                                                                                                                                                                                                                                                                                                                                                                                                                                                                                                                                                                                                                                                                                                                                                                                                                                                                                                                                                                                                                                                                                                                                                                                                                                                                                                                               |
| Connector           | Notes as:<br>Pitch:2.5mm<br>Housing:JST X                        | XHP-3 compati                                                                                                              | ble parts.                                                                                                                                                               |                                                                                                                                                                                    | 健策                                                                                                                                                                                                                                                                                                                                                                                                                                                                                                                                                                                                                                                                                                                                                                                                                                                                                                                                                                                                                                                                                                                                                                                                                                                                                                                                                                                                                                                                                                                                                                                                                                                                                                                                                                            |
| Tube                | No                                                               |                                                                                                                            | 0                                                                                                                                                                        | 755-2370                                                                                                                                                                           | 6799                                                                                                                                                                                                                                                                                                                                                                                                                                                                                                                                                                                                                                                                                                                                                                                                                                                                                                                                                                                                                                                                                                                                                                                                                                                                                                                                                                                                                                                                                                                                                                                                                                                                                                                                                                          |
|                     | ITEM<br>AWG NO. & Authorize<br>Color<br>Line Length<br>Connector | ITEM   AWG NO. & Authorize 24 AWG, UL10   Color —   Black   Line Length 750±20mm   Notes as:   Pitch:2.5mm   Housing:JST X | ITEMSPECIFIAWG NO. & Authorize24 AWG, UL1007 (Twist wire<br>ColorColor—SpeedBlackBlackYellowLine Length750±20mmNotes as:<br>Pitch:2.5mm<br>Housing:JST XHP-3 compatition | ITEMSPECIFICATIONAWG NO. & Authorize24 AWG, UL1007 (Twist wire)Color—SpeedHackYellowRedLine Length750±20mmConnectorNotes as:<br>Pitch:2.5mm<br>Housing:JST XHP-3 compatible parts. | ITEM   SPECIFICATION     AWG NO. & Authorize   24 AWG, UL1007 (Twist wire)     Color   —   Speed   +     Color   Black   Yellow   Red     Line Length   750±20mm   Notes as:   Pitch:2.5mm     Housing:JST XHP-3 compatible parts.   Image: Arrow of the state of the stat |