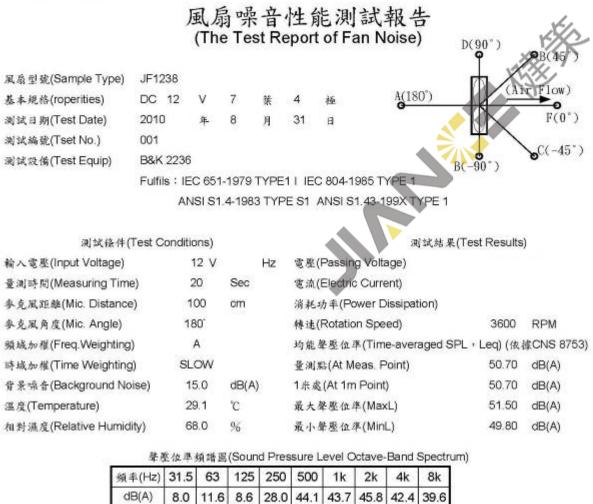

# 5.DATA-SHEET: MODEL: JF1238B1UM142CGW9RP5 **5-1. SPECIFICATION:**

| NO.    | ITEM                 | SPECIFICATION         | UNIT           | CONDITION                              |
|--------|----------------------|-----------------------|----------------|----------------------------------------|
| 5-1-01 | Dimension            | 119*119*38            | mm             |                                        |
| 5-1-02 | Bearing              | Dual Ball             |                |                                        |
| 5-1-03 | Rated Voltage        | 12.0                  | VDC            |                                        |
| 5-1-04 | Operating Voltage    | 6.0~13.8              | VDC            | MAX 13.8V                              |
| 5-1-05 | Start Voltage        | 6.0                   | VDC 🍝          | On/off test max.                       |
| 5-1-06 | Speed                | 3600                  | R.P.M          | ±10%, At rated Voltage                 |
| 5-1-07 | Input Current        | 0.96                  | Amp            | At rated Voltage                       |
| 5-1-08 | Input Power          | 11.52                 | Watt           | At rated Voltage                       |
| 5-1-09 | Nominal Current      | 1.00                  | Amp            | At rated Voltage                       |
| 5-1-10 | Air Flow             | 144.13                | CFM            | At 0 static Pressure of<br>rated speed |
| 5-1-11 | Static Pressure      | 0.50                  | inchH₂O        | At 0 air flow of rated speed           |
| 5-1-12 | Noise                | 50.7                  | dBA            | At rated speed                         |
| 5-1-13 | Life Expectancy(L10) | 70,000                | Hours          | At 40℃ (Bearing)                       |
| 5-1-14 | Motor protection     | Electronic protected  | 1              |                                        |
| 5-1-15 | Polarity Protection  | It will not damage th | e fan while re | everse input.                          |
| 5-1-16 | Auto Restart         | YES                   |                |                                        |
| 5-1-17 | Speed Signal Output  | YES(1)                |                |                                        |
| 5-1-18 | Alarm Signal Output  | NO                    |                |                                        |
| 5-1-19 | Rotation direction   | From the label side   |                | Clockwise                              |
| 5-1-20 | Weight               | 307                   | Gram           | Per each piece                         |
| 5-1-21 | Safety Certificate   | UL,CUL,TUV,CE         |                |                                        |
| 5-1-22 | IP Rating            | IP55                  |                |                                        |