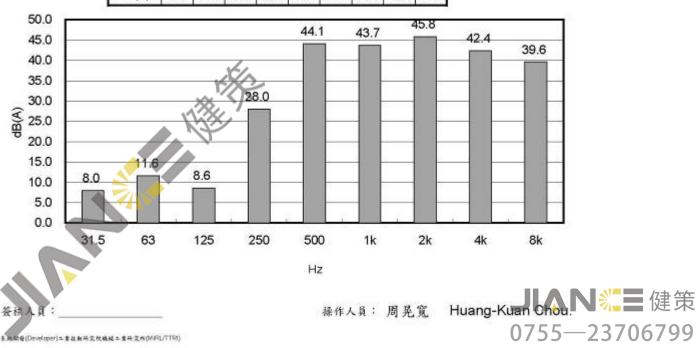

# 5.DATA-SHEET: MODEL: JF1238B1UM142CGW9RP5 **5-1. SPECIFICATION:**

| NO.    | ITEM                 | SPECIFICATION         | UNIT           | CONDITION                              |
|--------|----------------------|-----------------------|----------------|----------------------------------------|
| 5-1-01 | Dimension            | 119*119*38            | mm             |                                        |
| 5-1-02 | Bearing              | Dual Ball             |                |                                        |
| 5-1-03 | Rated Voltage        | 12.0                  | VDC            |                                        |
| 5-1-04 | Operating Voltage    | 6.0~13.8              | VDC            | MAX 13.8V                              |
| 5-1-05 | Start Voltage        | 6.0                   | VDC 🍝          | On/off test max.                       |
| 5-1-06 | Speed                | 3600                  | R.P.M          | ±10%, At rated Voltage                 |
| 5-1-07 | Input Current        | 0.96                  | Amp            | At rated Voltage                       |
| 5-1-08 | Input Power          | 11.52                 | Watt           | At rated Voltage                       |
| 5-1-09 | Nominal Current      | 1.00                  | Amp            | At rated Voltage                       |
| 5-1-10 | Air Flow             | 144.13                | CFM            | At 0 static Pressure of<br>rated speed |
| 5-1-11 | Static Pressure      | 0.50                  | inchH₂O        | At 0 air flow of rated speed           |
| 5-1-12 | Noise                | 50.7                  | dBA            | At rated speed                         |
| 5-1-13 | Life Expectancy(L10) | 70,000                | Hours          | At 40℃ (Bearing)                       |
| 5-1-14 | Motor protection     | Electronic protected  | 1              |                                        |
| 5-1-15 | Polarity Protection  | It will not damage th | e fan while re | everse input.                          |
| 5-1-16 | Auto Restart         | YES                   |                |                                        |
| 5-1-17 | Speed Signal Output  | YES(1)                |                |                                        |
| 5-1-18 | Alarm Signal Output  | NO                    |                |                                        |
| 5-1-19 | Rotation direction   | From the label side   |                | Clockwise                              |
| 5-1-20 | Weight               | 307                   | Gram           | Per each piece                         |
| 5-1-21 | Safety Certificate   | UL,CUL,TUV,CE         |                |                                        |
| 5-1-22 | IP Rating            | IP55                  |                |                                        |