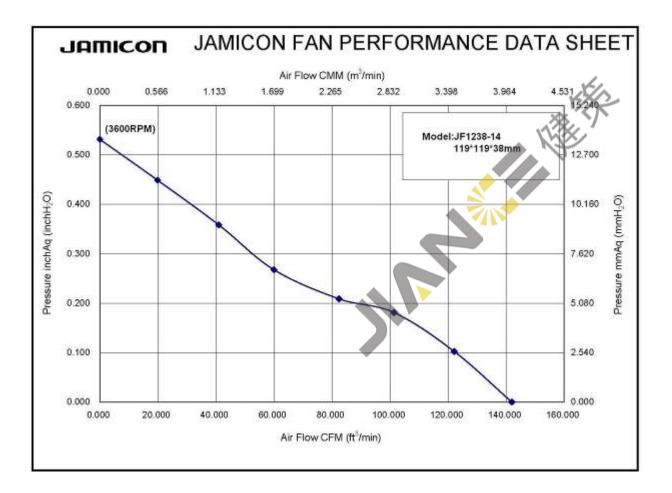

# 5.DATA-SHEET: MODEL: JF1238B1UM142CGW9RP5 **5-1. SPECIFICATION:**

| NO.    | ITEM                 | SPECIFICATION         | UNIT           | CONDITION                              |
|--------|----------------------|-----------------------|----------------|----------------------------------------|
| 5-1-01 | Dimension            | 119*119*38            | mm             |                                        |
| 5-1-02 | Bearing              | Dual Ball             |                |                                        |
| 5-1-03 | Rated Voltage        | 12.0                  | VDC            |                                        |
| 5-1-04 | Operating Voltage    | 6.0~13.8              | VDC            | MAX 13.8V                              |
| 5-1-05 | Start Voltage        | 6.0                   | VDC 🍝          | On/off test max.                       |
| 5-1-06 | Speed                | 3600                  | R.P.M          | ±10%, At rated Voltage                 |
| 5-1-07 | Input Current        | 0.96                  | Amp            | At rated Voltage                       |
| 5-1-08 | Input Power          | 11.52                 | Watt           | At rated Voltage                       |
| 5-1-09 | Nominal Current      | 1.00                  | Amp            | At rated Voltage                       |
| 5-1-10 | Air Flow             | 144.13                | CFM            | At 0 static Pressure of<br>rated speed |
| 5-1-11 | Static Pressure      | 0.50                  | inchH₂O        | At 0 air flow of rated speed           |
| 5-1-12 | Noise                | 50.7                  | dBA            | At rated speed                         |
| 5-1-13 | Life Expectancy(L10) | 70,000                | Hours          | At 40℃ (Bearing)                       |
| 5-1-14 | Motor protection     | Electronic protected  | 1              |                                        |
| 5-1-15 | Polarity Protection  | It will not damage th | e fan while re | everse input.                          |
| 5-1-16 | Auto Restart         | YES                   |                |                                        |
| 5-1-17 | Speed Signal Output  | YES(1)                |                |                                        |
| 5-1-18 | Alarm Signal Output  | NO                    |                |                                        |
| 5-1-19 | Rotation direction   | From the label side   |                | Clockwise                              |
| 5-1-20 | Weight               | 307                   | Gram           | Per each piece                         |
| 5-1-21 | Safety Certificate   | UL,CUL,TUV,CE         |                |                                        |
| 5-1-22 | IP Rating            | IP55                  |                |                                        |