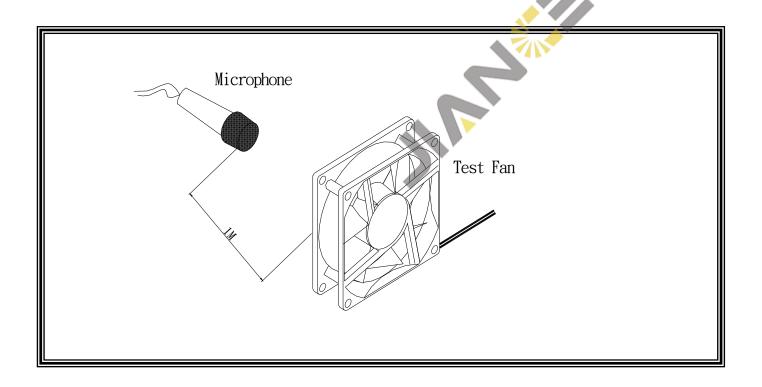

# 3.CHARACTERISTICS:

| 3-01 | Air Flow<br>&<br>Static Pressure | The air flow data and static pressures should be determined in accordance with AMCA standard or DIN 24163 specification in a double- chamber testing with intake-side measurement.                      |
|------|----------------------------------|---------------------------------------------------------------------------------------------------------------------------------------------------------------------------------------------------------|
| 3-02 | Noise level                      | The measurement of noise level is carried out with reference<br>to DIN 45635 in an echoic chamber with the microphone<br>positioned 1 M from the air intake. Testing fan shall be hung<br>in clean air. |